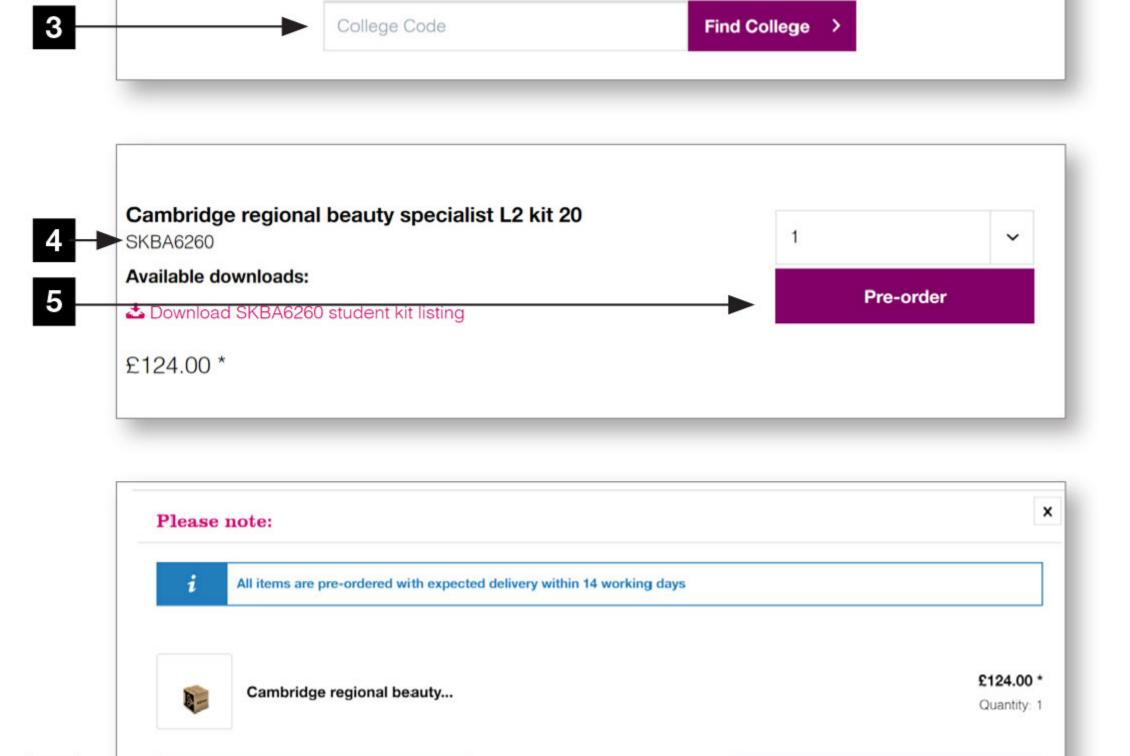

3 Enter your unique college code, shown below.

SKC26275-1

| 1–<br>ner. | Step 1<br>Create account and login.          |                                                                         |
|------------|----------------------------------------------|-------------------------------------------------------------------------|
| 2          | Student kits                                 |                                                                         |
|            | <b>Student kits orders pag</b><br>box below. | ering<br>ge, please enter the unique college code from your form in the |

- 5 Click the 'Pre-order' button to add to your basket.
- 6 Complete your order by clicking on 'View basket'.

|         |                                                                         |                      | <b>→</b> | Checkout |   |
|---------|-------------------------------------------------------------------------|----------------------|----------|----------|---|
| Product |                                                                         | Quantity             |          | Total    |   |
|         | Cambridge regional beauty specialist L2 kit 20<br>Product code SKBA6260 | 1 🗸                  | £124.00* | £124.00* | > |
| •       | Delivery time 14 working days                                           |                      |          |          |   |
|         |                                                                         | Products excl. VAT   |          | £124.00* |   |
|         |                                                                         | Delivery excl. VAT   |          | £0.00*   |   |
|         |                                                                         | Total amount excl. \ | /AT      | £124.00  |   |
|         |                                                                         | Plus 20% VAT         |          | £24.80   |   |
|         |                                                                         | Grand total          |          | £148.80  |   |

View basket

6

- <sup>8</sup> Complete the checkout process. Once your order has been processed, please allow 14 working days for delivery. Payment will be taken immediately.
- 9 A confirmation of your order will be sent to your email address. Please keep this for future reference should you need to contact us.
- 10 A student kit contents sheet will be sent to your email address. Please keep this to check all contents for each kit ordered.