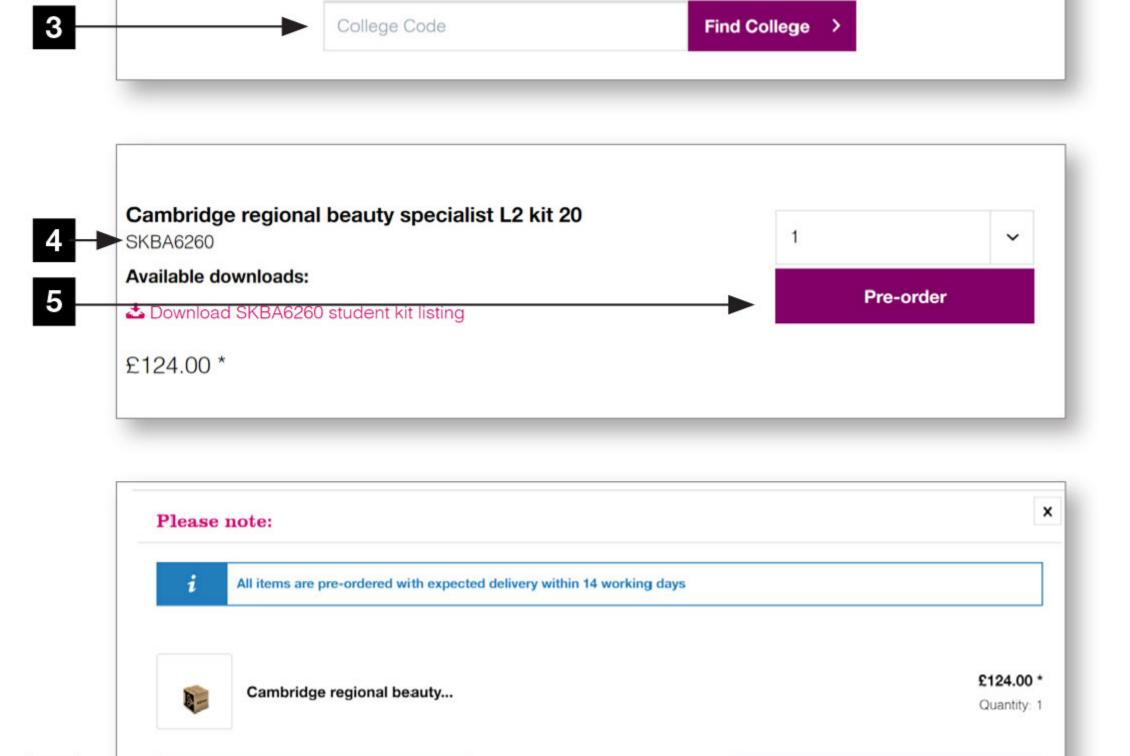

3 Enter your unique college code, shown below.

SKC26275-1

| 1–<br>ner. | Step 1<br>Create account and login.          |                                                                         |
|------------|----------------------------------------------|-------------------------------------------------------------------------|
| 2          | Student kits                                 |                                                                         |
|            | <b>Student kits orders pag</b><br>box below. | ering<br>ge, please enter the unique college code from your form in the |

- 5 Click the 'Pre-order' button to add to your basket.
- 6 Complete your order by clicking on 'View basket'.

|         |                                                                         |                        |                | Checkout |   |
|---------|-------------------------------------------------------------------------|------------------------|----------------|----------|---|
| Product |                                                                         | Quantity               | Price per unit | Total    |   |
| ¢       | Cambridge regional beauty specialist L2 kit 20<br>Product code SKBA6260 | 1 ~                    | £124.00*       | £124.00* | > |
|         | Delivery time 14 working days                                           |                        |                |          |   |
|         |                                                                         | Products excl. VAT     |                | £124.00* |   |
|         |                                                                         | Delivery excl. VAT     |                | £0.00*   |   |
|         |                                                                         | Total amount excl. VAT |                | £124.00  |   |
|         |                                                                         | Plus 20% VAT           |                | £24.80   |   |
|         |                                                                         | Grand total            |                | £148.80  |   |

View basket

6

- <sup>8</sup> Complete the checkout process. Once your order has been processed, please allow 14 working days for delivery. Payment will be taken immediately.
- 9 A confirmation of your order will be sent to your email address. Please keep this for future reference should you need to contact us.
- 10 A student kit contents sheet will be sent to your email address. Please keep this to check all contents for each kit ordered.

If you need any help with completing your order, please call our college department.

T +44 (0)24 7636 5337 college@ellisons.co.uk ellisons.co.uk